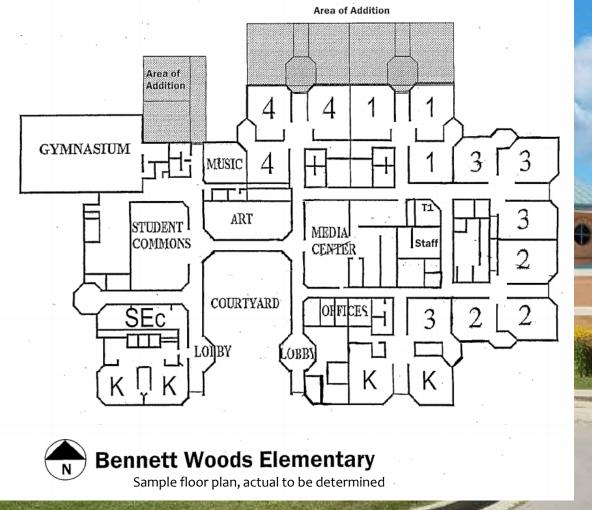

|
|              |                                                                                                           | And the second s |





### Bennett Woods Addition

Four new classrooms One new multipurpose room

\$3,538,107

| School District | Debt    | Start and and