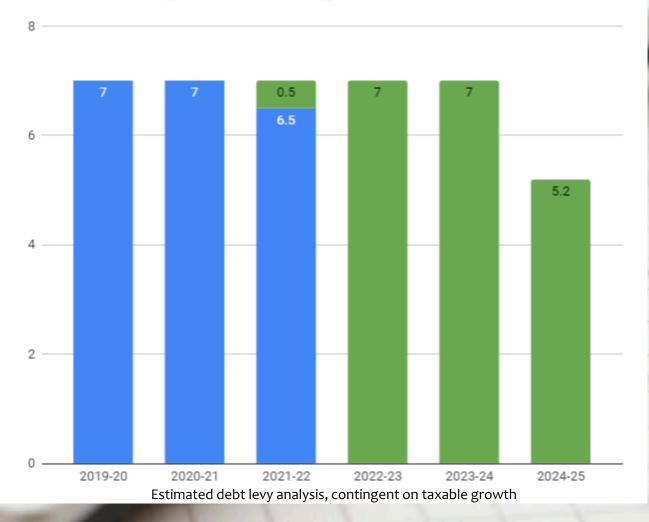

|

7 mills is the current rate <u>and</u> the new rate if bond proposal passes



### Debt Levy Analysis Extends term 3 years Maintains current 7.0 mill rate

#### 6 year term

#### Current Debt Payment and New Bond Payment

📕 New Bond Payment 🗧 Current Debt Payment



Tax payers pay 7.0 mills now (blue), and pay 7.0 mills (green) if the bond passes.



Polls are open 7:00 a.m. - 8:00 p.m.

To register to vote, identify your polling location, to view the ballot, or to check the status of your voter registration, please visit: <u>https://Michigan.gov/vote</u>